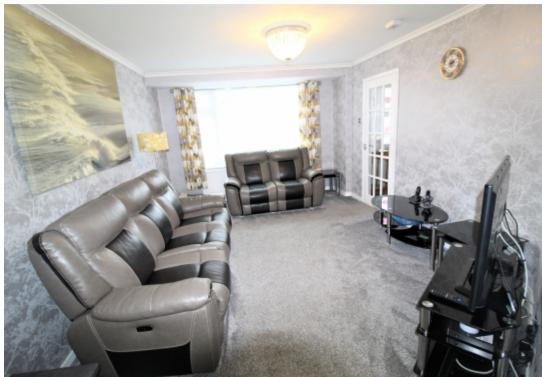

The accommodation - Ground Floor

On entering the spacious hallway the property benefits from a useful larger than average storage cupboard and stairs to first floor landing. The lounge recently decorated is bright and fresh with the window to the front of property situated at the top of the cul-de-sac. The kitchen dinner is located to the rear of the property, perfect for family living with views over garden.

Entrance Hall

Sitting Room 3.45m x 4.30m (11' 4" x 14' 1")

Kitchen Diner 5.40m x 2.90m (17' 9" x 9' 6")

First floor

On the first floor landing there is access to the loft which is part boarded and separate cupboard. Benefiting from two double bedrooms and a good size third. The bedroom to the front benefits from integrated wardrobes. The family bathroom a enjoys separate shower.