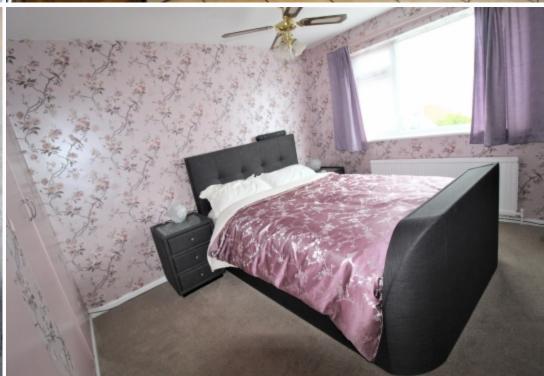

Entrance Hall

Sitting Room 3.45m x 4.30m (11' 4" x 14' 1")

Kitchen Diner 5.40m x 2.90m (17' 9" x 9' 6")

First floor

On the first floor landing there is access to the loft which is part boarded and separate cupboard. Benefiting from two double bedrooms and a good size third. The bedroom to the front benefits from integrated wardrobes. The family bathroom a enjoys separate shower.

Bedroom

3.30m x 3.30m (10' 10" x 10' 10")

Bedroom

3.30m x 3.00m (10' 10" x 9' 10")

Bedroom

2.30m x 2.00m (7' 7" x 6' 7")

Bathroom

Garage 5.80m x 2.30m (19' 0" x 7' 7")