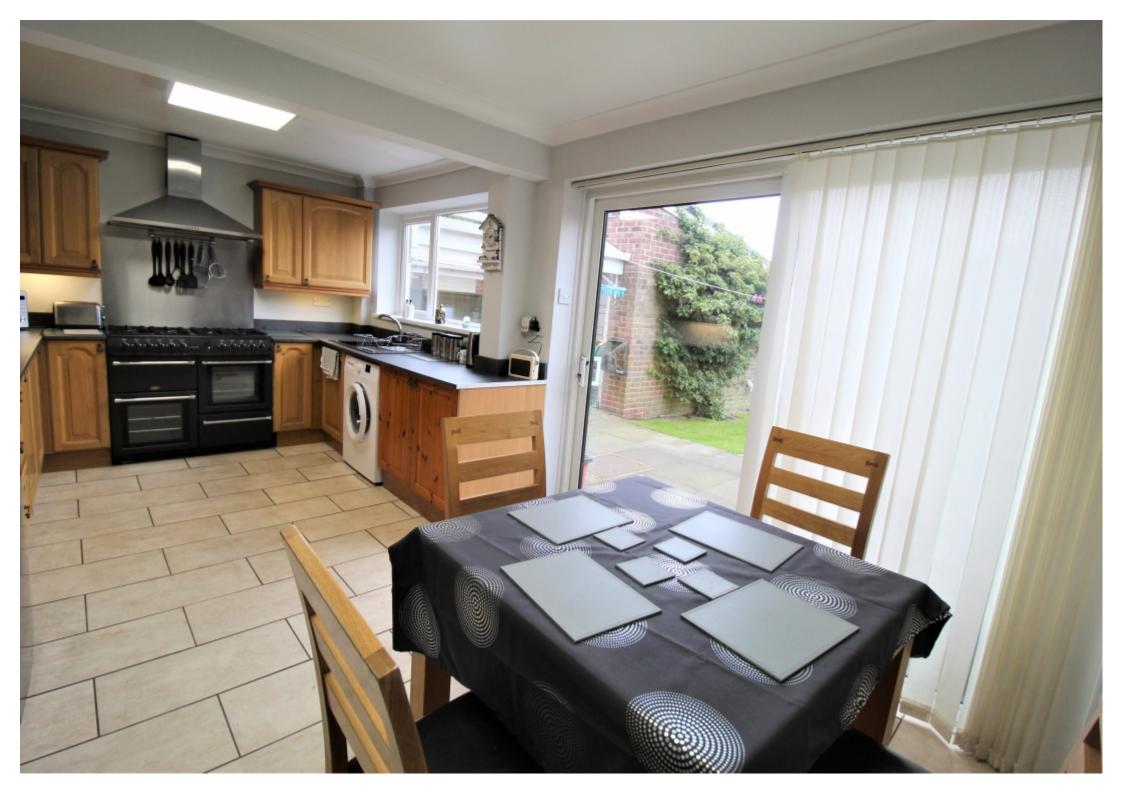

The accommodation - Ground Floor

On entering the spacious hallway the property benefits from a useful larger than average storage cupboard and stairs to first floor landing. The lounge recently decorated is bright and fresh with the window to the front of property situated at the top of the cul-de-sac. The kitchen dinner is located to the rear of the property, perfect for family living with views over garden.

Entrance Hall

Sitting Room 3.45m x 4.30m (11' 4" x 14' 1")

Kitchen Diner 5.40m x 2.90m (17' 9" x 9' 6")

First floor

On the first floor landing there is access to the loft which is part boarded and separate cupboard. Benefiting from two double bedrooms and a good size third. The bedroom to the front benefits from integrated wardrobes. The family bathroom a enjoys separate shower.