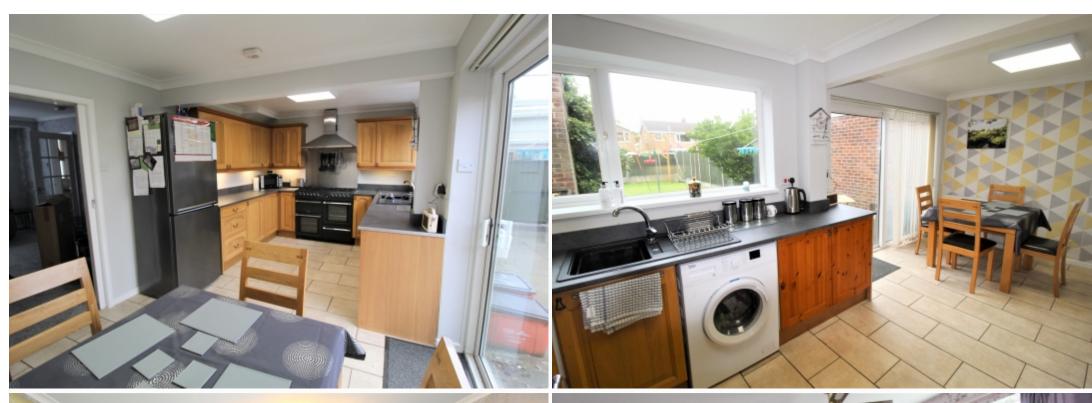

The accommodation - Ground Floor

On entering the spacious hallway the property benefits from a useful larger than average storage cupboard and stairs to first floor landing. The lounge recently decorated is bright and fresh with the window to the front of property situated at the top of the cul-de-sac. The kitchen dinner is located to the rear of the property, perfect for family living with views over garden.

Entrance Hall

Sitting Room 3.45m x 4.30m (11' 4" x 14' 1")

Kitchen Diner 5.40m x 2.90m (17' 9" x 9' 6")

First floor

On the first floor landing there is access to the loft which is part boarded and separate cupboard. Benefiting from two double bedrooms and a good size third. The bedroom to the front benefits from integrated wardrobes. The family bathroom a enjoys separate shower.